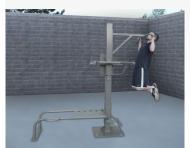

## **SuperMAX 6 Station 10 Activity Fitness System**

Push-ups (2), triceps-dip (2), pull-ups, torso twist, step-up, sit-up.

Our 6 station 10 activity standalone fitness center is the perfect choice for any high use application where limited space is available, the footprint is only 5' x 8'. Originally designed for the prison and correctional markets, it is becoming extremely popular where heavy duty, almost maintenance free equipment is needed. With stainless tamper resistant hardware and a variety of super tough finishes you have as close to a vandal and weather resistant product as you can find.