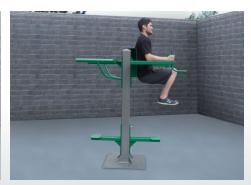

Parellel bars & pul-up 4 exercises

Knee raise, pull-up &squats 2 exercizes

Step-up & pull-up 3 exercises

Four-person pull-up

Two-person pull-up

2-person pull-up, vertical knee raises & tricips dip

Triceps dip & decline sit-up

Pistol Squat & pull-up

Vertical knee raise & triceps dip

Vertical knee raise & incline sit-up

Decline push-up & pull-up

Vertical knee raise, parallel bars & pull-up

Two-person pull-up station

Four-person pull-up station