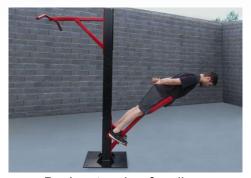

Parellel bars & pul-up 4 exercises

Knee raise, pull-up &squats 2 exercizes

Step-up & pull-up 3 exercises

Four-person pull-up

Two-person pull-up

2-person pull-up, vertical knee raises & tricips dip

Triceps dip & decline sit-up

Pistol Squat & pull-up

Vertical knee raise & triceps dip

Vertical knee raise & incline sit-up

Decline push-up & pull-up

Vertical knee raise, parallel bars & pull-up

Two-person pull-up station

Four-person pull-up station