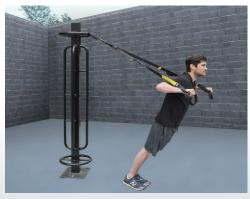

## **StayFit Heavy Multi-Use Pole**

StayFIT Multi-Use Poles are designed to use suspension training equipment, resistance bands and muscle/battle ropes. Tubular and flat resistance bands can be used in place of weights and machines to maintain strength and muscle mass and are one of the safest methods to increase bone strength and prevent osteoporosis. They are also used in rehabilitation and physical therapy. The use of suspension equipment, resistance bands and muscle/battle ropes provide a full body workout and help increase power, strength, flexibility, endurance and aerobic capacity. Our multi-purpose pole allows multiple users to train at the same time.

**Suspension Trainers** 

**Resistance Bands** 

Muscle/Battle Ropes