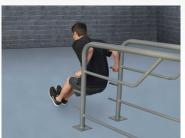

#### **Individual Stations & Custom Design**

SuperMAX individual stations can be purchased as a single unit, in groups or they can be linked together to accommodate multiple users at one time. The photos below show the available SuperMAX stations you can mix or match to create the perfect outdoor fitness area. SuperMAX can also be designed in phases so you can easily add on to them as your space and budget allows.

Parellel bars & pul-up 4 exercises

Knee raise, pull-up &squats 2 exercizes

Step-up & pull-up 3 exercises

Four-person pull-up

Two-person pull-up

2-person pull-up, vertical knee raises & tricips dip

Triceps dip & decline sit-up