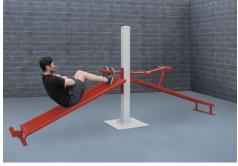

Parellel bars & pul-up 4 exercises

Knee raise, pull-up &squats 2 exercizes

Step-up & pull-up 3 exercises

Four-person pull-up

Two-person pull-up

2-person pull-up, vertical knee raises & tricips dip

Triceps dip & decline sit-up

Pistol Squat & pull-up

Vertical knee raise & triceps dip

Vertical knee raise & incline sit-up

Decline push-up & pull-up

Vertical knee raise, parallel bars & pull-up

Two-person pull-up station

Four-person pull-up station