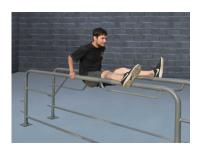

# **SuperMAX Multi-Station Parallel Bars**

2.3/8" Schedule 40 Pipe

PARALLEL BARS
7 Station / 10 Activities

1-3/8" Schedule 40 Pipe

**Seven Individual Stations** 

The most versatile parallel bars offered! One compact unit that offers 7 individual stations and 10 different bodyweight exercises. Can be installed in-ground or surface mount.