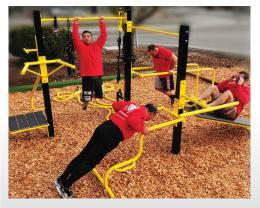

## **SuperMAX 10 Station 16 Activity Fitness System**

Sit-ups (3), pull-ups (3), push-ups (4), triceps dips (4), vertical knee raise, leg lifts, step-up, parallel bars

The SuperMAX 10 station 16 activity fitness center is designed to fit in a larger area than the SuperMAX 6 and will accommodate more users, the footprint is 14' x 16.5'. Like the SuperMAX 6, it is designed for industrial use where almost maintenance free equipment is required and can be ordered with tamper proof hardware. All SuperMAX equipment is designed for prison and correctional markets, police departments, fire departments and any application requiring the heaviest duty equipment available.