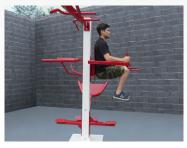

## **StayFit Heavy Multi-Use Pole**

StayFIT Multi-Use Poles are designed to use suspension training equipment, resistance bands and muscle/battle ropes. Tubular and flat resistance bands can be used in place of weights and machines to maintain strength and muscle mass and are one of the safest methods to increase bone strength and prevent osteoporosis. They are also used in rehabilitation and physical therapy. The use of suspension equipment, resistance bands and muscle/battle ropes provide a full body workout and help increase power, strength, flexibility, endurance and aerobic capacity. Our multi-purpose pole allows multiple users to train at the same time.

**Suspension Trainers** 

**Resistance Bands** 

Muscle/Battle Ropes