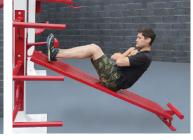

## SuperMAX Super Duty Pull-Up Bar

## SuperMAX Super Duty Fitness Equipment

SuperMAX bodyweight fitness equipment is hand made in the USA and designed specifically for use in almost any environment! SuperMAX is the perfect fitness addition for prisons, correctional facilities, military installations, police departments, fire departments, or any application where only the toughest and heaviest duty equipment will work.

SuperMAX is hand-welded using heavy steel components, thick walls, stainless steel hardware and is powder coated. Tamper resistant hardware is also available. SuperMAX has no moving parts for minimal maintenance and a 25-year warranty makes it the best product for your existing or new workout facility.