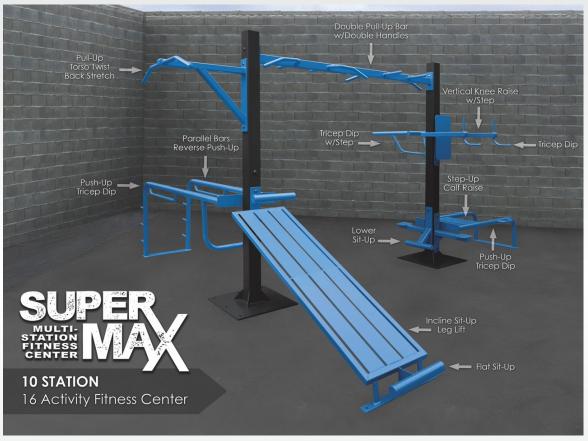

## **SuperMAX 10 Station 16 Activity Fitness System**

Sit-ups (3), pull-ups (3), push-ups (4), triceps dips (4), vertical knee raise, leg lifts, step-up, parallel bars

The SuperMAX 10 station 16 activity fitness center is designed to fit in a larger area than the SuperMAX 6 and will accommodate more users, the footprint is 14' x 16.5'. Like the SuperMAX 6, it is designed for industrial use where almost maintenance free equipment is required and can be ordered with tamper proof hardware. All SuperMAX equipment is designed for prison and correctional markets, police departments, fire departments and any application requiring the heaviest duty equipment available.