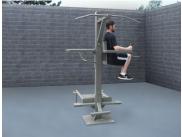

Parellel bars & pul-up 4 exercises

Knee raise, pull-up &squats 2 exercizes

Step-up & pull-up 3 exercises

Four-person pull-up

Two-person pull-up

2-person pull-up, vertical knee raises & tricips dip

Triceps dip & decline sit-up

Pistol Squat & pull-up

Vertical knee raise & triceps dip

Vertical knee raise & incline sit-up

Decline push-up & pull-up

Vertical knee raise, parallel bars & pull-up

Two-person pull-up station

Four-person pull-up station