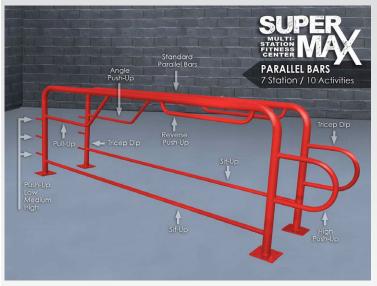

# **SuperMAX Multi-Station Parallel Bars**

2.3/8" Schedule 40 Pipe

PARALLEL BARS
7 Station / 10 Activities

1-3/8" Schedule 40 Pipe

**Seven Individual Stations** 

The most versatile parallel bars offered! One compact unit that offers 7 individual stations and 10 different bodyweight exercises. Can be installed in-ground or surface mount.