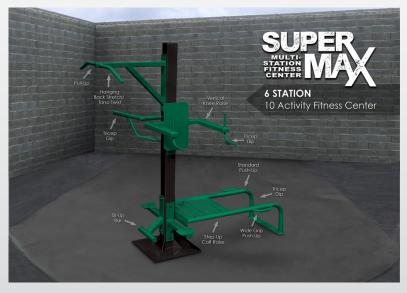

## **SuperMAX 6 Station 10 Activity Fitness System**

Push-ups (2), triceps-dip (2), pull-ups, torso twist, step-up, sit-up.

Our 6 station 10 activity standalone fitness center is the perfect choice for any high use application where limited space is available, the footprint is only 5' x 8'. Originally designed for the prison and correctional markets, it is becoming extremely popular where heavy duty, almost maintenance free equipment is needed. With stainless tamper resistant hardware and a variety of super tough finishes you have as close to a vandal and weather resistant product as you can find.