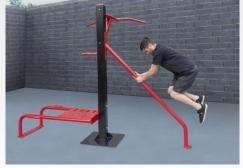

Parellel bars & pul-up 4 exercises

Knee raise, pull-up &squats 2 exercizes

Step-up & pull-up 3 exercises

Four-person pull-up

Two-person pull-up

2-person pull-up, vertical knee raises & tricips dip

Triceps dip & decline sit-up