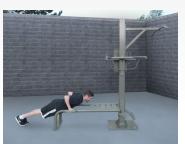

## **SuperMAX 6 Station 10 Activity Fitness System**

Push-ups (2), triceps-dip (2), pull-ups, torso twist, step-up, sit-up.

Our 6 station 10 activity standalone fitness center is the perfect choice for any high use application where limited space is available, the footprint is only 5' x 8'. Originally designed for the prison and correctional markets, it is becoming extremely popular where heavy duty, almost maintenance free equipment is needed. With stainless tamper resistant hardware and a variety of super tough finishes you have as close to a vandal and weather resistant product as you can find.