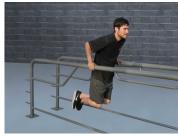

# **SuperMAX Multi-Station Parallel Bars**

2.3/8" Schedule 40 Pipe

PARALLEL BARS
7 Station / 10 Activities

1-3/8" Schedule 40 Pipe

**Seven Individual Stations** 

The most versatile parallel bars offered! One compact unit that offers 7 individual stations and 10 different bodyweight exercises. Can be installed in-ground or surface mount.