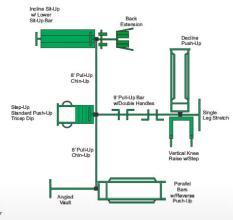

## **SuperMAX 10 Station 16 Activity Fitness System**

Sit-ups (3), pull-ups (3), push-ups (4), triceps dips (4), vertical knee raise, leg lifts, step-up, parallel bars

The SuperMAX 10 station 16 activity fitness center is designed to fit in a larger area than the SuperMAX 6 and will accommodate more users, the footprint is 14' x 16.5'. Like the SuperMAX 6, it is designed for industrial use where almost maintenance free equipment is required and can be ordered with tamper proof hardware. All SuperMAX equipment is designed for prison and correctional markets, police departments, fire departments and any application requiring the heaviest duty equipment available.