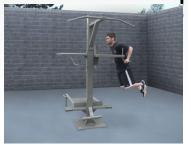

Parellel bars & pul-up 4 exercises

Knee raise, pull-up &squats 2 exercizes

Step-up & pull-up 3 exercises

Four-person pull-up

Two-person pull-up

2-person pull-up, vertical knee raises & tricips dip

Triceps dip & decline sit-up

Pistol Squat & pull-up

Vertical knee raise & triceps dip

Vertical knee raise & incline sit-up

Decline push-up & pull-up

Vertical knee raise, parallel bars & pull-up

Two-person pull-up station

Four-person pull-up station