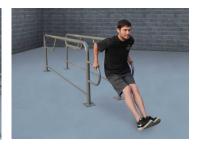

# **SuperMAX Multi-Station Parallel Bars**

2.3/8" Schedule 40 Pipe

PARALLEL BARS
7 Station / 10 Activities

1-3/8" Schedule 40 Pipe

**Seven Individual Stations** 

The most versatile parallel bars offered! One compact unit that offers 7 individual stations and 10 different bodyweight exercises. Can be installed in-ground or surface mount.