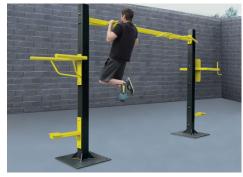

# **SuperMAX Multi-Station Parallel Bars**

2.3/8" Schedule 40 Pipe

PARALLEL BARS
7 Station / 10 Activities

1-3/8" Schedule 40 Pipe

**Seven Individual Stations** 

The most versatile parallel bars offered! One compact unit that offers 7 individual stations and 10 different bodyweight exercises. Can be installed in-ground or surface mount.