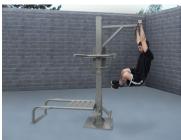

Parellel bars & pul-up 4 exercises

Knee raise, pull-up &squats 2 exercizes

Step-up & pull-up 3 exercises

Four-person pull-up

Two-person pull-up

2-person pull-up, vertical knee raises & tricips dip

Triceps dip & decline sit-up

Pistol Squat & pull-up

Vertical knee raise & triceps dip

Vertical knee raise & incline sit-up

Decline push-up & pull-up

Vertical knee raise, parallel bars & pull-up

Two-person pull-up station

Four-person pull-up station

Pull-up, knee raise, triceps dip

Back extension & pull-up

Incline sit-up & crunch sit-up

Back extension & pull-up