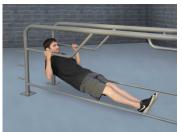

#### **Individual Stations & Custom Design**

SuperMAX individual stations can be purchased as a single unit, in groups or they can be linked together to accommodate multiple users at one time. The photos below show the available SuperMAX stations you can mix or match to create the perfect outdoor fitness area. SuperMAX can also be designed in phases so you can easily add on to them as your space and budget allows.

Parellel bars & pul-up 4 exercises

Knee raise, pull-up &squats 2 exercizes

Step-up & pull-up 3 exercises

Four-person pull-up

Two-person pull-up

2-person pull-up, vertical knee raises & tricips dip

Triceps dip & decline sit-up