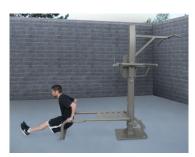

Parellel bars & pul-up 4 exercises

Knee raise, pull-up &squats 2 exercizes

Step-up & pull-up 3 exercises

Four-person pull-up

Two-person pull-up

2-person pull-up, vertical knee raises & tricips dip

Triceps dip & decline sit-up

Pistol Squat & pull-up

Vertical knee raise & triceps dip

Vertical knee raise & incline sit-up

Decline push-up & pull-up

Vertical knee raise, parallel bars & pull-up

Two-person pull-up station

Four-person pull-up station

Pull-up, knee raise, triceps dip

Back extension & pull-up

Incline sit-up & crunch sit-up

Back extension & pull-up