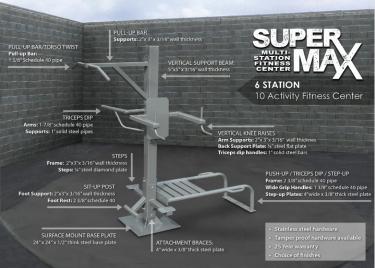

## **SuperMAX 6 Station 10 Activity Fitness System**

Push-ups (2), triceps-dip (2), pull-ups, torso twist, step-up, sit-up.

Our 6 station 10 activity standalone fitness center is the perfect choice for any high use application where limited space is available, the footprint is only 5' x 8'. Originally designed for the prison and correctional markets, it is becoming extremely popular where heavy duty, almost maintenance free equipment is needed. With stainless tamper resistant hardware and a variety of super tough finishes you have as close to a vandal and weather resistant product as you can find.