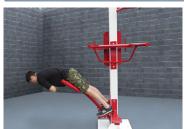

## SuperMAX Super Duty Pull-Up Bar

## SuperMAX Super Duty Fitness Equipment

SuperMAX bodyweight fitness equipment is hand made in the USA and designed specifically for use in almost any environment! SuperMAX is the perfect fitness addition for prisons, correctional facilities, military installations, police departments, fire departments, or any application where only the toughest and heaviest duty equipment will work.

SuperMAX is hand-welded using heavy steel components, thick walls, stainless steel hardware and is powder coated. Tamper resistant hardware is also available. SuperMAX has no moving parts for minimal maintenance and a 25-year warranty makes it the best product for your existing or new workout facility.