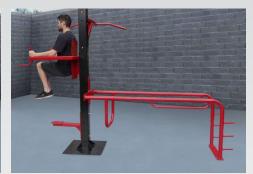

Parellel bars & pul-up 4 exercises

Knee raise, pull-up &squats 2 exercizes

Step-up & pull-up 3 exercises

Four-person pull-up

Two-person pull-up

2-person pull-up, vertical knee raises & tricips dip

Triceps dip & decline sit-up

Pistol Squat & pull-up

Vertical knee raise & triceps dip

Vertical knee raise & incline sit-up

Decline push-up & pull-up

Vertical knee raise, parallel bars & pull-up

Two-person pull-up station

Four-person pull-up station

Pull-up, knee raise, triceps dip

Back extension & pull-up

Incline sit-up & crunch sit-up

Back extension & pull-up