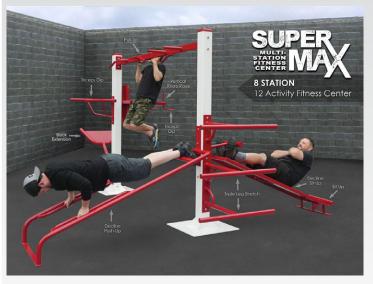

## SuperMAX 8 Station 12 Activity Fitness System

Decline push-up, back extension, triceps-dip (2), pull-ups, vertical knee raise, triple leg stretch, decline sit-up, sit-up.

Small footprint

Prison and vandal proof

Stainless steel hardware

Proudly made in the USA

25 year warranty

Our 8 station 12 activity standalone fitness center is the perfect choice for any high use application where limited space is available, the footprint is only 13ft. x 14ft... Originally designed for the prison and correctional markets, it is becoming extremely popular where heavy duty, almost maintenance free equipment is needed. With stainless tamper resistant hardware and are variety of super tough finishes you have as close to a vandal and weather resistant product as you can find. You couple that with the best warranty in the fitness industry (25 years) and you will not find a comparable product anywhere.