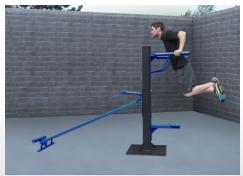

## SuperMAX Super Duty Pull-Up Bar

## SuperMAX Super Duty Fitness Equipment

SuperMAX bodyweight fitness equipment is hand made in the USA and designed specifically for use in almost any environment! SuperMAX is the perfect fitness addition for prisons, correctional facilities, military installations, police departments, fire departments, or any application where only the toughest and heaviest duty equipment will work.

SuperMAX is hand-welded using heavy steel components, thick walls, stainless steel hardware and is powder coated. Tamper resistant hardware is also available. SuperMAX has no moving parts for minimal maintenance and a 25-year warranty makes it the best product for your existing or new workout facility.