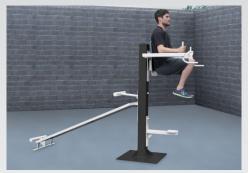

Parellel bars & pul-up 4 exercises

Knee raise, pull-up &squats 2 exercizes

Step-up & pull-up 3 exercises

Four-person pull-up

Two-person pull-up

2-person pull-up, vertical knee raises & tricips dip

Triceps dip & decline sit-up

Pistol Squat & pull-up

Vertical knee raise & triceps dip

Vertical knee raise & incline sit-up

Decline push-up & pull-up

Vertical knee raise, parallel bars & pull-up

Two-person pull-up station

Four-person pull-up station