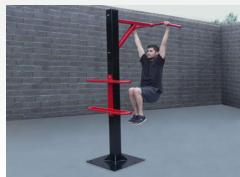

## SuperMAX Super Duty Pull-Up Bar

## SuperMAX Super Duty Fitness Equipment

SuperMAX bodyweight fitness equipment is hand made in the USA and designed specifically for use in almost any environment! SuperMAX is the perfect fitness addition for prisons, correctional facilities, military installations, police departments, fire departments, or any application where only the toughest and heaviest duty equipment will work.

SuperMAX is hand-welded using heavy steel components, thick walls, stainless steel hardware and is powder coated. Tamper resistant hardware is also available. SuperMAX has no moving parts for minimal maintenance and a 25-year warranty makes it the best product for your existing or new workout facility.