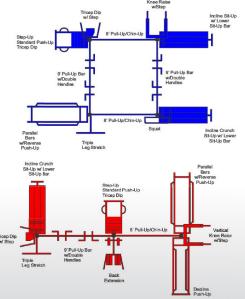

# SuperMAX Custom Designs

The drawings below are four custom designed linked together sets providing a complete functional workout in a space saving area. If this is what you are looking for let us know the size of your area, fitness stations you want and we can design a set to meet your needs.