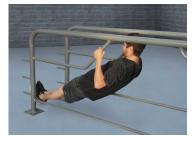

#### **Individual Stations & Custom Design**

SuperMAX individual stations can be purchased as a single unit, in groups or they can be linked together to accommodate multiple users at one time. The photos below show the available SuperMAX stations you can mix or match to create the perfect outdoor fitness area. SuperMAX can also be designed in phases so you can easily add on to them as your space and budget allows.

Parellel bars & pul-up 4 exercises

Knee raise, pull-up &squats 2 exercizes

Step-up & pull-up 3 exercises

Four-person pull-up

Two-person pull-up

2-person pull-up, vertical knee raises & tricips dip

Triceps dip & decline sit-up