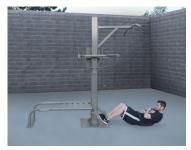

Parellel bars & pul-up 4 exercises

Knee raise, pull-up &squats 2 exercizes

Step-up & pull-up 3 exercises

Four-person pull-up

Two-person pull-up

2-person pull-up, vertical knee raises & tricips dip

Triceps dip & decline sit-up

Pistol Squat & pull-up

Vertical knee raise & triceps dip

Vertical knee raise & incline sit-up

Decline push-up & pull-up

Vertical knee raise, parallel bars & pull-up

Two-person pull-up station

Four-person pull-up station

Pull-up, knee raise, triceps dip

Back extension & pull-up

Incline sit-up & crunch sit-up

Back extension & pull-up