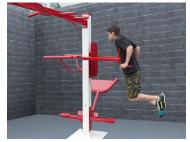

## SuperMAX Super Duty Pull-Up Bar

## SuperMAX Super Duty Fitness Equipment

SuperMAX bodyweight fitness equipment is hand made in the USA and designed specifically for use in almost any environment! SuperMAX is the perfect fitness addition for prisons, correctional facilities, military installations, police departments, fire departments, or any application where only the toughest and heaviest duty equipment will work.

SuperMAX is hand-welded using heavy steel components, thick walls, stainless steel hardware and is powder coated. Tamper resistant hardware is also available. SuperMAX has no moving parts for minimal maintenance and a 25-year warranty makes it the best product for your existing or new workout facility.