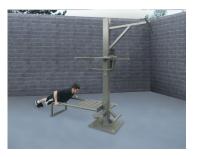

Parellel bars & pul-up 4 exercises

Knee raise, pull-up &squats 2 exercizes

Step-up & pull-up 3 exercises

Four-person pull-up

Two-person pull-up

2-person pull-up, vertical knee raises & tricips dip

Triceps dip & decline sit-up

Pistol Squat & pull-up

Vertical knee raise & triceps dip

Vertical knee raise & incline sit-up

Decline push-up & pull-up

Vertical knee raise, parallel bars & pull-up

Two-person pull-up station

Four-person pull-up station

Pull-up, knee raise, triceps dip

Back extension & pull-up

Incline sit-up & crunch sit-up

Back extension & pull-up