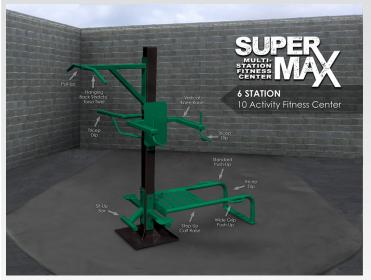

## **SuperMAX 6 Station 10 Activity Fitness System**

Push-ups (2), triceps-dip (2), pull-ups, torso twist, step-up, sit-up.

Our 6 station 10 activity standalone fitness center is the perfect choice for any high use application where limited space is available, the footprint is only 5' x 8'. Originally designed for the prison and correctional markets, it is becoming extremely popular where heavy duty, almost maintenance free equipment is needed. With stainless tamper resistant hardware and a variety of super tough finishes you have as close to a vandal and weather resistant product as you can find.