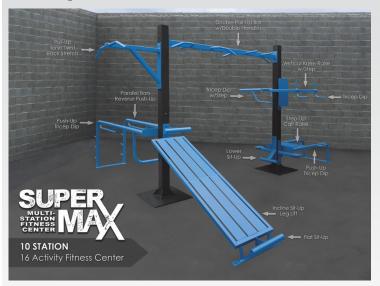

## **SuperMAX 10 Station 16 Activity Fitness System**

Sit-ups (3), pull-ups (3), push-ups (4), triceps dips (4), vertical knee raise, leg lifts, step-up, parallel bars

The SuperMAX 10 station 16 activity fitness center is designed to fit in a larger area than the SuperMAX 6 and will accommodate more users, the footprint is 14' x 16.5'. Like the SuperMAX 6, it is designed for industrial use where almost maintenance free equipment is required and can be ordered with tamper proof hardware. All SuperMAX equipment is designed for prison and correctional markets, police departments, fire departments and any application requiring the heaviest duty equipment available.