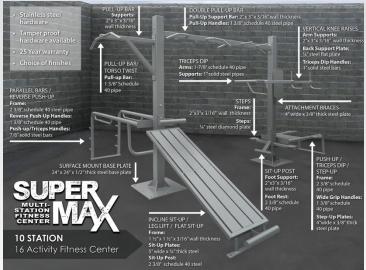

## **SuperMAX 10 Station 16 Activity Fitness System**

Sit-ups (3), pull-ups (3), push-ups (4), triceps dips (4), vertical knee raise, leg lifts, step-up, parallel bars

The SuperMAX 10 station 16 activity fitness center is designed to fit in a larger area than the SuperMAX 6 and will accommodate more users, the footprint is 14' x 16.5'. Like the SuperMAX 6, it is designed for industrial use where almost maintenance free equipment is required and can be ordered with tamper proof hardware. All SuperMAX equipment is designed for prison and correctional markets, police departments, fire departments and any application requiring the heaviest duty equipment available.