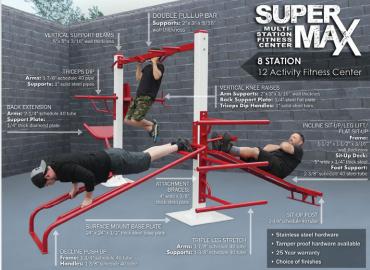

## SuperMAX 8 Station 12 Activity Fitness System

Decline push-up, back extension, triceps-dip (2), pull-ups, vertical knee raise, triple leg stretch, decline sit-up, sit-up.

Small footprint

Prison and vandal proof

Stainless steel hardware

Proudly made in the USA

25 year warranty

Our 8 station 12 activity standalone fitness center is the perfect choice for any high use application where limited space is available, the footprint is only 13ft. x 14ft... Originally designed for the prison and correctional markets, it is becoming extremely popular where heavy duty, almost maintenance free equipment is needed. With stainless tamper resistant hardware and are variety of super tough finishes you have as close to a vandal and weather resistant product as you can find. You couple that with the best warranty in the fitness industry (25 years) and you will not find a comparable product anywhere.