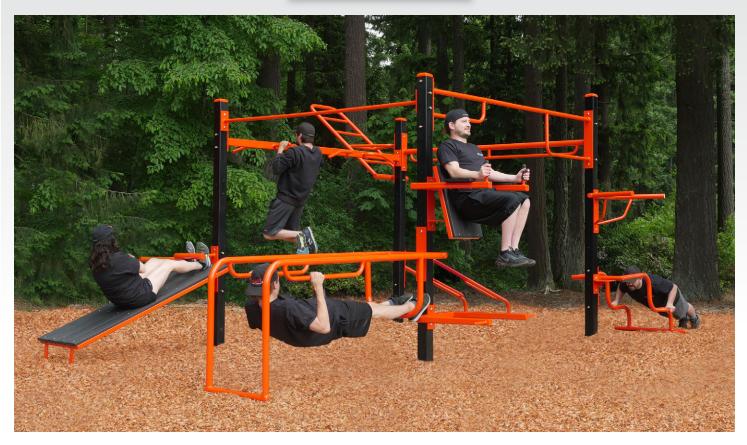

## StayFit Heavy Duty Modular Fitness Equipment

Like our SuperMAX fitness equipment, StayFIT Bodyweight+ multi-station fitness units are designed and engineered for all fitness levels, from ages 13 years and up and are perfect for applications both indoor and outdoor. With over 50 different bodyweight exercise stations, we can design a fitness center suitable for 1-30 users or more. Our fitness equipment is virtually maintenance free and carries a 25-year warranty, the best in the industry. StayFIT is the leader in modular bodyweight fitness equipment, enabling us to custom design fitness centers to fit almost any requirement.