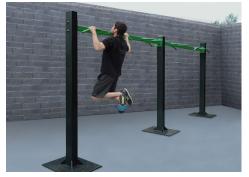

# **SuperMAX Multi-Station Parallel Bars**

2.3/8" Schedule 40 Pipe

PARALLEL BARS
7 Station / 10 Activities

1-3/8" Schedule 40 Pipe

**Seven Individual Stations** 

The most versatile parallel bars offered! One compact unit that offers 7 individual stations and 10 different bodyweight exercises. Can be installed in-ground or surface mount.