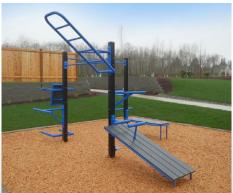

## StayFit Heavy Duty Modular Fitness Equipment

Like our SuperMAX fitness equipment, StayFIT Bodyweight+ multi-station fitness units are designed and engineered for all fitness levels, from ages 13 years and up and are perfect for applications both indoor and outdoor. With over 50 different bodyweight exercise stations, we can design a fitness center suitable for 1-30 users or more. Our fitness equipment is virtually maintenance free and carries a 25-year warranty, the best in the industry. StayFIT is the leader in modular bodyweight fitness equipment, enabling us to custom design fitness centers to fit almost any requirement.