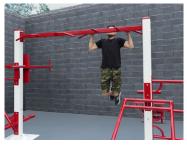

## SuperMAX Super Duty Pull-Up Bar

## SuperMAX Super Duty Fitness Equipment

SuperMAX bodyweight fitness equipment is hand made in the USA and designed specifically for use in almost any environment! SuperMAX is the perfect fitness addition for prisons, correctional facilities, military installations, police departments, fire departments, or any application where only the toughest and heaviest duty equipment will work.

SuperMAX is hand-welded using heavy steel components, thick walls, stainless steel hardware and is powder coated. Tamper resistant hardware is also available. SuperMAX has no moving parts for minimal maintenance and a 25-year warranty makes it the best product for your existing or new workout facility.