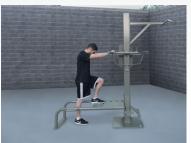

Parellel bars & pul-up 4 exercises

Knee raise, pull-up &squats 2 exercizes

Step-up & pull-up 3 exercises

Four-person pull-up

Two-person pull-up

2-person pull-up, vertical knee raises & tricips dip

Triceps dip & decline sit-up

Pistol Squat & pull-up

Vertical knee raise & triceps dip

Vertical knee raise & incline sit-up

Decline push-up & pull-up

Vertical knee raise, parallel bars & pull-up

Two-person pull-up station

Four-person pull-up station