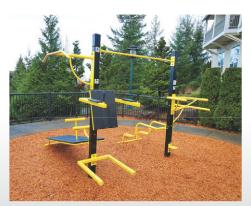

## StayFit Heavy Duty Modular Fitness Equipment

Like our SuperMAX fitness equipment, StayFIT Bodyweight+ multi-station fitness units are designed and engineered for all fitness levels, from ages 13 years and up and are perfect for applications both indoor and outdoor. With over 50 different bodyweight exercise stations, we can design a fitness center suitable for 1-30 users or more. Our fitness equipment is virtually maintenance free and carries a 25-year warranty, the best in the industry. StayFIT is the leader in modular bodyweight fitness equipment, enabling us to custom design fitness centers to fit almost any requirement.