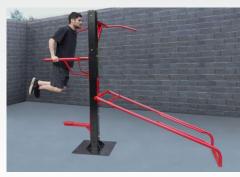

Parellel bars & pul-up 4 exercises

Knee raise, pull-up &squats 2 exercizes

Step-up & pull-up 3 exercises

Four-person pull-up

Two-person pull-up

2-person pull-up, vertical knee raises & tricips dip

Triceps dip & decline sit-up

Pistol Squat & pull-up

Vertical knee raise & triceps dip

Vertical knee raise & incline sit-up

Decline push-up & pull-up

Vertical knee raise, parallel bars & pull-up

Two-person pull-up station

Four-person pull-up station