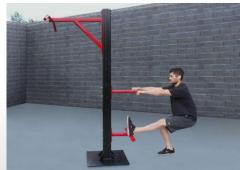

## **StayFit Heavy Multi-Use Pole**

StayFIT Multi-Use Poles are designed to use suspension training equipment, resistance bands and muscle/battle ropes. Tubular and flat resistance bands can be used in place of weights and machines to maintain strength and muscle mass and are one of the safest methods to increase bone strength and prevent osteoporosis. They are also used in rehabilitation and physical therapy. The use of suspension equipment, resistance bands and muscle/battle ropes provide a full body workout and help increase power, strength, flexibility, endurance and aerobic capacity. Our multi-purpose pole allows multiple users to train at the same time.

**Suspension Trainers** 

**Resistance Bands** 

Muscle/Battle Ropes