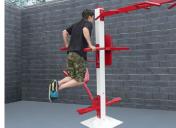

## SuperMAX Super Duty Pull-Up Bar

## SuperMAX Super Duty Fitness Equipment

SuperMAX bodyweight fitness equipment is hand made in the USA and designed specifically for use in almost any environment! SuperMAX is the perfect fitness addition for prisons, correctional facilities, military installations, police departments, fire departments, or any application where only the toughest and heaviest duty equipment will work.

SuperMAX is hand-welded using heavy steel components, thick walls, stainless steel hardware and is powder coated. Tamper resistant hardware is also available. SuperMAX has no moving parts for minimal maintenance and a 25-year warranty makes it the best product for your existing or new workout facility.