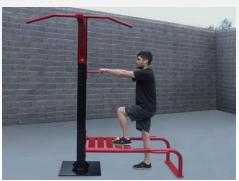

Parellel bars & pul-up 4 exercises

Knee raise, pull-up &squats 2 exercizes

Step-up & pull-up 3 exercises

Four-person pull-up

Two-person pull-up

2-person pull-up, vertical knee raises & tricips dip

Triceps dip & decline sit-up

Pistol Squat & pull-up

Vertical knee raise & triceps dip

Vertical knee raise & incline sit-up

Decline push-up & pull-up

Vertical knee raise, parallel bars & pull-up

Two-person pull-up station

Four-person pull-up station