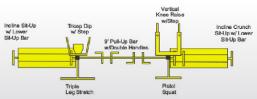

## SuperMAX 8 Station 12 Activity Fitness System

Decline push-up, back extension, triceps-dip (2), pull-ups, vertical knee raise, triple leg stretch, decline sit-up, sit-up.

Small footprint

Prison and vandal proof

Stainless steel hardware

Proudly made in the USA

25 year warranty

Our 8 station 12 activity standalone fitness center is the perfect choice for any high use application where limited space is available, the footprint is only 13ft. x 14ft... Originally designed for the prison and correctional markets, it is becoming extremely popular where heavy duty, almost maintenance free equipment is needed. With stainless tamper resistant hardware and are variety of super tough finishes you have as close to a vandal and weather resistant product as you can find. You couple that with the best warranty in the fitness industry (25 years) and you will not find a comparable product anywhere.