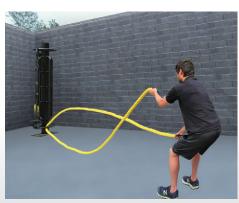

## **StayFit Heavy Multi-Use Pole**

StayFIT Multi-Use Poles are designed to use suspension training equipment, resistance bands and muscle/battle ropes. Tubular and flat resistance bands can be used in place of weights and machines to maintain strength and muscle mass and are one of the safest methods to increase bone strength and prevent osteoporosis. They are also used in rehabilitation and physical therapy. The use of suspension equipment, resistance bands and muscle/battle ropes provide a full body workout and help increase power, strength, flexibility, endurance and aerobic capacity. Our multi-purpose pole allows multiple users to train at the same time.

**Suspension Trainers** 

**Resistance Bands** 

Muscle/Battle Ropes