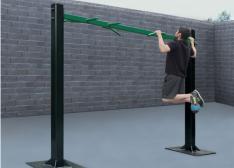

## **StayFit Heavy Multi-Use Pole**

StayFIT Multi-Use Poles are designed to use suspension training equipment, resistance bands and muscle/battle ropes. Tubular and flat resistance bands can be used in place of weights and machines to maintain strength and muscle mass and are one of the safest methods to increase bone strength and prevent osteoporosis. They are also used in rehabilitation and physical therapy. The use of suspension equipment, resistance bands and muscle/battle ropes provide a full body workout and help increase power, strength, flexibility, endurance and aerobic capacity. Our multi-purpose pole allows multiple users to train at the same time.

**Suspension Trainers** 

**Resistance Bands** 

Muscle/Battle Ropes