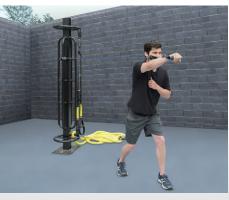

## **StayFit Heavy Multi-Use Pole**

StayFIT Multi-Use Poles are designed to use suspension training equipment, resistance bands and muscle/battle ropes. Tubular and flat resistance bands can be used in place of weights and machines to maintain strength and muscle mass and are one of the safest methods to increase bone strength and prevent osteoporosis. They are also used in rehabilitation and physical therapy. The use of suspension equipment, resistance bands and muscle/battle ropes provide a full body workout and help increase power, strength, flexibility, endurance and aerobic capacity. Our multi-purpose pole allows multiple users to train at the same time.

**Suspension Trainers** 

**Resistance Bands** 

Muscle/Battle Ropes