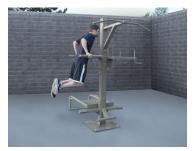

Parellel bars & pul-up 4 exercises

Knee raise, pull-up &squats 2 exercizes

Step-up & pull-up 3 exercises

Four-person pull-up

Two-person pull-up

2-person pull-up, vertical knee raises & tricips dip

Triceps dip & decline sit-up

Pistol Squat & pull-up

Vertical knee raise & triceps dip

Vertical knee raise & incline sit-up

Decline push-up & pull-up

Vertical knee raise, parallel bars & pull-up

Two-person pull-up station

Four-person pull-up station