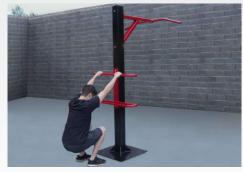

Pistol Squat & pull-up

Vertical knee raise & triceps dip

Vertical knee raise & incline sit-up

Decline push-up & pull-up

Vertical knee raise, parallel bars & pull-up

Two-person pull-up station

Four-person pull-up station