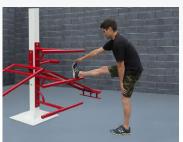

# **SuperMAX Multi-Station Parallel Bars**

2.3/8" Schedule 40 Pipe

PARALLEL BARS
7 Station / 10 Activities

1-3/8" Schedule 40 Pipe

**Seven Individual Stations** 

The most versatile parallel bars offered! One compact unit that offers 7 individual stations and 10 different bodyweight exercises. Can be installed in-ground or surface mount.