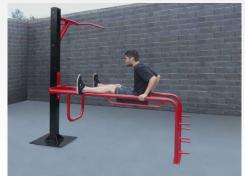

Parellel bars & pul-up 4 exercises

Knee raise, pull-up &squats 2 exercizes

Step-up & pull-up 3 exercises

Four-person pull-up

Two-person pull-up

2-person pull-up, vertical knee raises & tricips dip

Triceps dip & decline sit-up

Pistol Squat & pull-up

Vertical knee raise & triceps dip

Vertical knee raise & incline sit-up

Decline push-up & pull-up

Vertical knee raise, parallel bars & pull-up

Two-person pull-up station

Four-person pull-up station