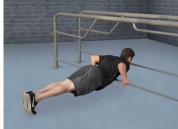

# **SuperMAX Multi-Station Parallel Bars**

2.3/8" Schedule 40 Pipe

PARALLEL BARS
7 Station / 10 Activities

1-3/8" Schedule 40 Pipe

**Seven Individual Stations** 

The most versatile parallel bars offered! One compact unit that offers 7 individual stations and 10 different bodyweight exercises. Can be installed in-ground or surface mount.