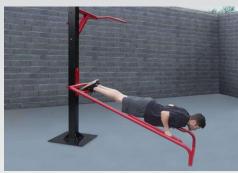

Parellel bars & pul-up 4 exercises

Knee raise, pull-up &squats 2 exercizes

Step-up & pull-up 3 exercises

Four-person pull-up

Two-person pull-up

2-person pull-up, vertical knee raises & tricips dip

Triceps dip & decline sit-up

Pistol Squat & pull-up

Vertical knee raise & triceps dip

Vertical knee raise & incline sit-up

Decline push-up & pull-up

Vertical knee raise, parallel bars & pull-up

Two-person pull-up station

Four-person pull-up station

Pull-up, knee raise, triceps dip

Back extension & pull-up

Incline sit-up & crunch sit-up

Back extension & pull-up