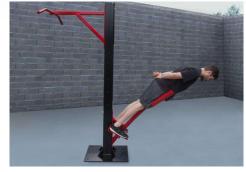

elow show the available SuperMAX stations you can mix or match to create the perfect outdoor fitness area. SuperMAX can also be designed in phases so you can easily add on to them as your space and budget allows.



Parellel bars & pul-up 4 exercises



Knee raise, pull-up &squats 2 exercizes



Step-up & pull-up 3 exercises



Four-person pull-up



Two-person pull-up



2-person pull-up, vertical knee raises & tricips dip



Triceps dip & decline sit-up



Pistol Squat & pull-up



Vertical knee raise & triceps dip



Vertical knee raise & incline sit-up



Decline push-up & pull-up



Vertical knee raise, parallel bars & pull-up



Two-person pull-up station



Four-person pull-up station



Pull-up, knee raise, triceps dip



Back extension & pull-up



Incline sit-up & crunch sit-up



Back extension & pull-up

# SuperMAX Custom Designs

The drawings below are four custom designed linked together sets providing a complete functional workout in a space saving area. If this is what you are looking for let us know the size of your area, fitness stations you want and we can design a set to meet your needs.







# **SuperMAX Multi-Station Parallel Bars**



2.3/8" Schedule 40 Pipe

PARALLEL BARS
7 Station / 10 Activities

1-3/8" Schedule 40 Pipe

**Seven Individual Stations** 



























The most versatile parallel bars offered! One compact unit that offers 7 individual stations and 10 different bodyweight exercises. Can be installed in-ground or surface mount.

## StayFit Heavy Duty Modular Fitness Equipment





Like our SuperMAX fitness equipment, StayF