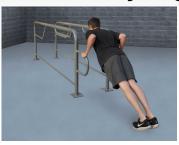

#### **Individual Stations & Custom Design**

SuperMAX individual stations can be purchased as a single unit, in groups or they can be linked together to accommodate multiple users at one time. The photos below show the available SuperMAX stations you can mix or match to create the perfect outdoor fitness area. SuperMAX can also be designed in phases so you can easily add on to them as your space and budget allows.

Parellel bars & pul-up 4 exercises

Knee raise, pull-up &squats 2 exercizes

Step-up & pull-up 3 exercises

Four-person pull-up

Two-person pull-up

2-person pull-up, vertical knee raises & tricips dip

Triceps dip & decline sit-up