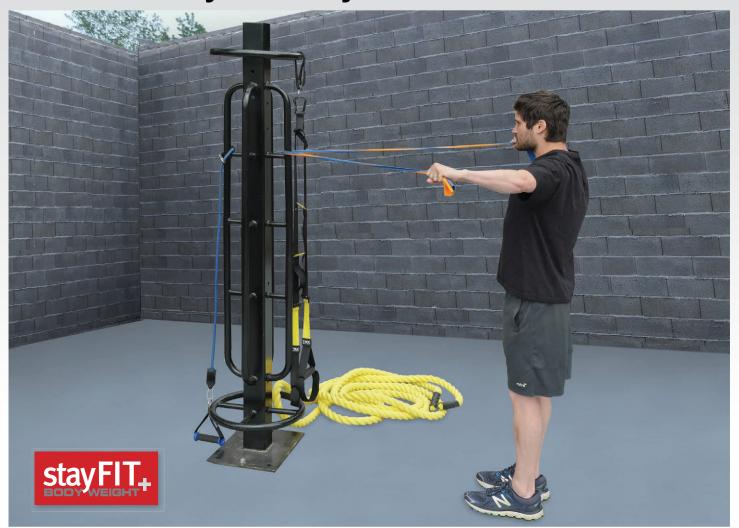

## **StayFit Heavy Multi-Use Pole**

StayFIT Multi-Use Poles are designed to use suspension training equipment, resistance bands and muscle/battle ropes. Tubular and flat resistance bands can be used in place of weights and machines to maintain strength and muscle mass and are one of the safest methods to increase bone strength and prevent osteoporosis. They are also used in rehabilitation and physical therapy. The use of suspension equipment, resistance bands and muscle/battle ropes provide a full body workout and help increase power, strength, flexibility, endurance and aerobic capacity. Our multi-purpose pole allows multiple users to train at the same time.

**Suspension Trainers** 

**Resistance Bands** 

Muscle/Battle Ropes