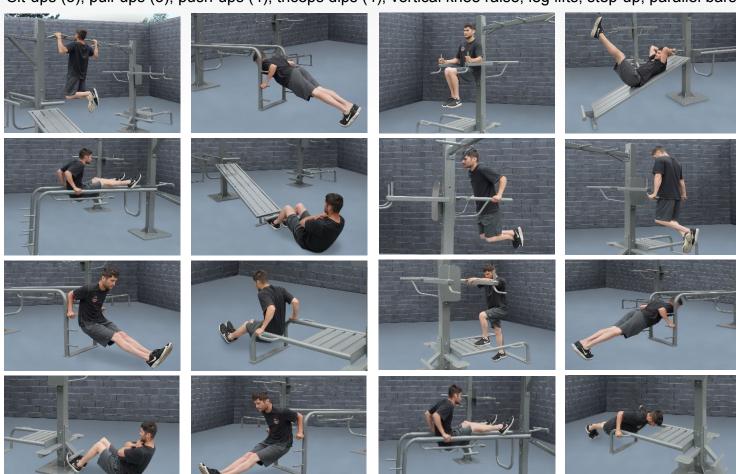

## **SuperMAX 10 Station 16 Activity Fitness System**

Sit-ups (3), pull-ups (3), push-ups (4), triceps dips (4), vertical knee raise, leg lifts, step-up, parallel bars

The SuperMAX 10 station 16 activity fitness center is designed to fit in a larger area than the SuperMAX 6 and will accommodate more users, the footprint is 14' x 16.5'. Like the SuperMAX 6, it is designed for industrial use where almost maintenance free equipment is required and can be ordered with tamper proof hardware. All SuperMAX equipment is designed for prison and correctional markets, police departments, fire departments and any application requiring the heaviest duty equipment available.