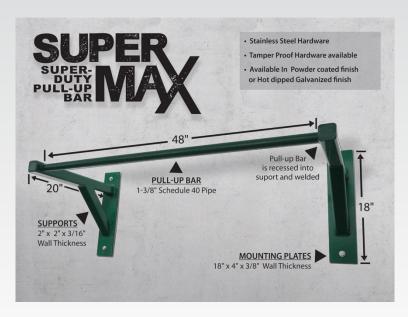

## SuperMAX Super Duty Pull-Up Bar

## SuperMAX Super Duty Fitness Equipment

SuperMAX bodyweight fitness equipment is hand made in the USA and designed specifically for use in almost any environment! SuperMAX is the perfect fitness addition for prisons, correctional facilities, military installations, police departments, fire departments, or any application where only the toughest and heaviest duty equipment will work.

SuperMAX is hand-welded using heavy steel components, thick walls, stainless steel hardware and is powder coated. Tamper resistant hardware is also available. SuperMAX has no moving parts for minimal maintenance and a 25-year warranty makes it the best product for your existing or new workout facility.